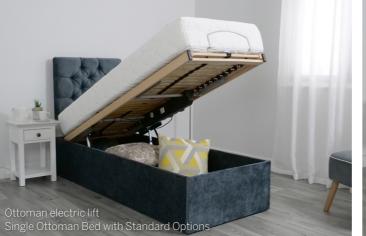

With space in the home becoming a rare commodity, it is important to utilise whatever space we can. For a standard bed, under bed storage is common, but adjustable beds have mechanics underneath making any storage impossible. Therefore, we have developed our new range of adjustable beds with added storage to better suit you and your lifestyle.

## **Key product benefits**

- Generous under bed storage
- Electric lift ottoman storage compartment
- Infinite range of adjustments
- Ease of use with a wireless control for electric lift for accessing ottoman storage at the press of a button.
- 22 stone lifting capacity
- 2 year guarantee
- Standard specification comes with a standard mattress and choice of strutted headboard