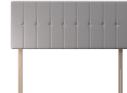

Vertical Line

**Adjustable strutted headboards** 46" high x 2" deep x width of the bed (up to 6ft wide)

Buttoned

Horizontal Line

For a free no-obligation home demonstration, call free on 0800 689 6891 or visit adjustamatic.co.uk