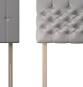

Pleat Button

Vertical Line

**Adjustable strutted headboards** 46" high x 2" deep x width of the bed (up to 6ft wide)

Buttoned

Horizontal Line

For a free no-obligation home demonstration, call free on 0800 689 6891 or visit adjustamatic.co.uk