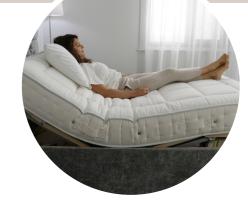

# Ottoman

The Ottoman offers all the benefits of an adjustable bed yet with added storage.

The Ottoman offers an infinite range of adjustable positions, enabling you to experience ultimate comfort. It has a slatted base ensuring full support and can lift up to 22 stone in weight, so you can feel safe in the knowledge that it is extremely robust as well as comfortable and practical. The adjustable Ottoman is the only product of its kind in the UK.

## Comfort and postural support

Fully adjustable Head and Foot Section for comfort and postural support with the benefit of the full length and width of the bed for storage up to double bed width.