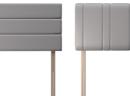

Pleat Button

Vertical Line

**Adjustable strutted headboards** 46" high x 2" deep x width of the bed (up to 6ft wide)

Buttoned

Horizontal Line

For a free no-obligation home demonstration, call free on 0800 689 6891 or visit adjustamatic.co.uk