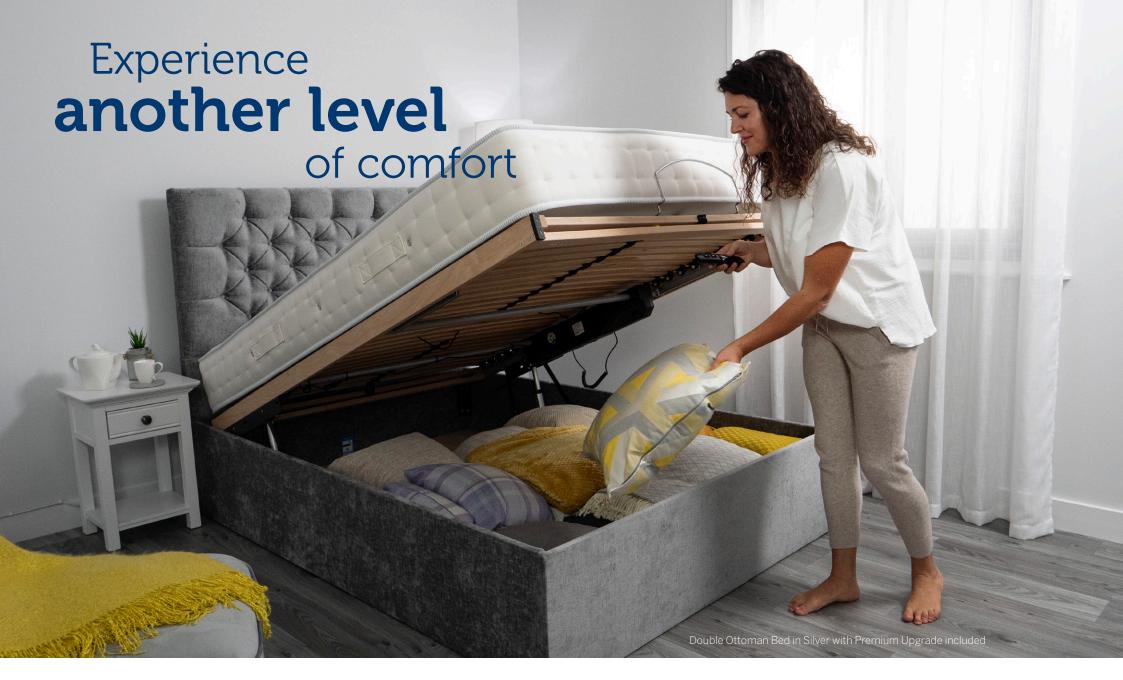

# Ottoman

The Ottoman offers all the benefits of an adjustable bed yet with added storage.

The Ottoman offers an infinite range of adjustable positions, enabling you to experience ultimate comfort. It has a slatted base ensuring full support and can lift up to 22 stone in weight, so you can feel safe in the knowledge that it is extremely robust as well as comfortable and practical. The adjustable Ottoman is the only product of its kind in the UK.

With space in the home becoming a rare commodity, it is important to utilise whatever space we can. For a standard bed, under bed storage is common, but adjustable beds have mechanics underneath making any storage impossible. Therefore, we have developed our new range of adjustable beds with added storage to better suit you and your lifestyle.

## **Key product benefits**

- Generous under bed storage
- Electric lift ottoman storage compartment
- Infinite range of adjustments
- Ease of use with a wireless control for electric lift for accessing ottoman storage at the press of a button.
- 22 stone lifting capacity
- 2 year guarantee
- Standard specification comes with a standard mattress and choice of strutted headboard

## Comfort and postural support

Fully adjustable Head and Foot Section for comfort and postural support with the benefit of the full length and width of the bed for storage up to double bed width.