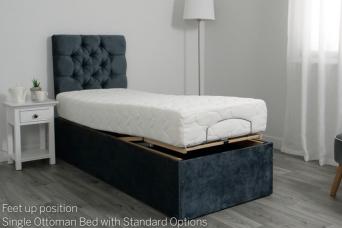

## Comfort and postural support

Fully adjustable Head and Foot Section for comfort and postural support with the benefit of the full length and width of the bed for storage up to double bed width.