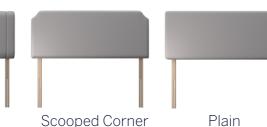

### **Premium Upgrade Options**

- Airflow Mattress: Castellated zonal memory foam surface promotes active airflow and aids surface cooling
- Floor standing headboard: 50" high x 3" deep x width of the bed (up to 5ft wide). Cozy and solid - Choice of 6 designs

Vertical Line

**Adjustable strutted headboards** 46" high x 2" deep x width of the bed (up to 6ft wide)

Buttoned

Horizontal Line

For a free no-obligation home demonstration, call free on 0800 689 6891 or visit adjustamatic.co.uk