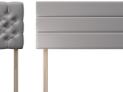

Pleat Button

Vertical Line

**Adjustable strutted headboards** 46" high x 2" deep x width of the bed (up to 6ft wide)

Buttoned

Horizontal Line

For a free no-obligation home demonstration, call free on 0800 689 6891 or visit adjustamatic.co.uk