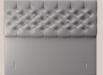

Vertical Line

**Adjustable strutted headboards** 46" high x 2" deep x width of the bed (up to 6ft wide)

Buttoned

Horizontal Line

For a free no-obligation home demonstration, call free on 0800 689 6891 or visit adjustamatic.co.uk