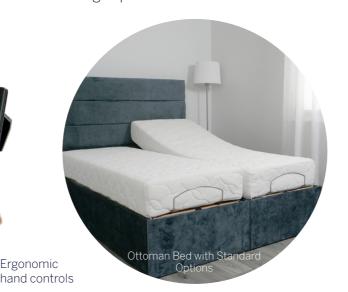

## **Key product benefits**

- Generous under bed storage
- Electric lift ottoman storage compartment
- Infinite range of adjustments
- Ease of use with a wireless control for electric lift for accessing ottoman storage at the press of a button.
- 22 stone lifting capacity
- 2 year guarantee
- Standard specification comes with a standard mattress and choice of strutted headboard

## Comfort and postural support

Fully adjustable Head and Foot Section for comfort and postural support with the benefit of the full length and width of the bed for storage up to double bed width.

Vertical Line

**Adjustable strutted headboards** 46" high x 2" deep x width of the bed (up to 6ft wide)

Buttoned

Horizontal Line

For a free no-obligation home demonstration, call free on 0800 689 6891 or visit adjustamatic.co.uk