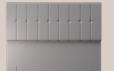

Pleat Button

Vertical Line

**Adjustable strutted headboards** 46" high x 2" deep x width of the bed (up to 6ft wide)

Buttoned

Horizontal Line

For a free no-obligation home demonstration, call free on 0800 689 6891 or visit adjustamatic.co.uk