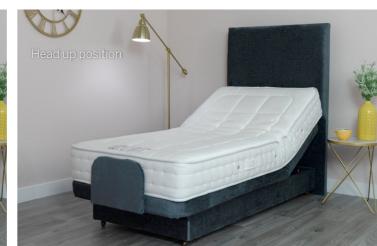

# Heritage Classic

The Heritage Classic is the perfect collaboration of master craftsmanship alongside the newest developments in sleep technology

Continually developed over the course of a generation, the Heritage Classic adjustable bed will help you find the point of comprehensive zero gravity support, aligning to the shape of your spine and delivering a feeling of near weightlessness.

## **Key product benefits**

- Unique EASY REACH® technology
- Market leading 15 year guarantee\*
- Easy glide heavy duty castors
- 28 stone lifting weight
- Wide range of bed accessibility options
- Wireless backlit controls with memory settings and built-in torch
- Unique bed frame design, developed by Adjustamatic's engineering team
- Full steel chassis frames manufactured in the UK