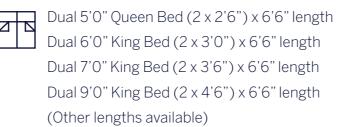

the point of comprehensive zero gravity support, aligning to the shape of your spine and delivering a feeling of near weightlessness.

Using some of the finest motors in the world, premium grade, low carbon steel frame, and a handcrafted base, the Heritage Classic has a traditional look using the finest quality, locally sourced materials.

## **Key product benefits**

- Unique EASY REACH® technology
- Market leading 15 year guarantee\*
- Easy glide heavy duty castors
- 28 stone lifting weight
- Wide range of bed accessibility options
- Wireless backlit controls with memory settings and built-in torch
- Unique bed frame design, developed by Adjustamatic's engineering team
- Full steel chassis frames manufactured in the UK

### **Fabrics**

#### Plush



Vireless backlit



#### Sizes







### **Headboards**

**Floor standing headboards** 50" high x 3" deep x width of the bed (up to 5ft wide)



All headboards are also available in adjustable strutted design if required

#### **Mattress**

#### Airflow

The AirFlow Active Comfort mattress is made with a castellated zonal memory foam surface promoting active airflow which aid surface cooling.











\*15 year guarantee available on completion of the product guarantee card. Please refer to the product guarantee card for full terms and conditions.

Full 15 year guarantee is available on the bed frame only.

15 year guarantee is available on the Heritage, Heritage Classic ranges only. Full terms and conditions apply.

Authorised and regulated by the Financial Conduct Authority.

Adjustamatic Beds Limited is a limited compa