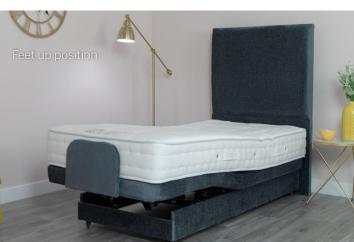

# Heritage Classic

The Heritage Classic is the perfect collaboration of master craftsmanship alongside the newest developments in sleep technology

Continually developed over the course of a generation, the Heritage Classic adjustable bed will help you find the point of comprehensive zero gravity support, aligning to the shape of your spine and delivering a feeling of near weightlessness.

## **Key product benefits**

- Unique EASY REACH® technology
- Market leading 15 year guarantee\*
- Easy glide heavy duty castors
- 28 stone lifting weight
- Wide range of bed accessibility options
- Wireless backlit controls with memory settings and built-in torch
- Unique bed frame design, developed by Adjustamatic's engineering team
- Full steel chassis frames manufactured in the UK