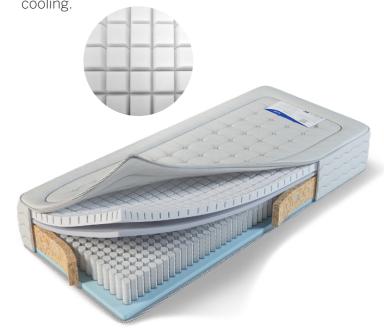

#### **Mattress**

#### Airflow

The AirFlow Active Comfort mattress is made with a castellated zonal memory foam surface promoting active airflow which aid surface cooling.

\*15 year guarantee available on completion of the product guarantee card. Please refer to the product guarantee card for full terms and conditions.