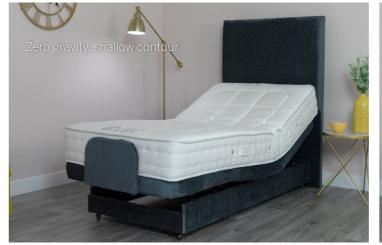

# Heritage Classic

The Heritage Classic is the perfect collaboration of master craftsmanship alongside the newest developments in sleep technology

Continually developed over the course of a generation, the Heritage Classic adjustable bed will help you find the point of comprehensive zero gravity support, aligning to the shape of your spine and delivering a feeling of near weightlessness.

Using some of the finest motors in the world, premium grade, low carbon steel frame, and a handcrafted base, the Heritage Classic has a traditional look using the finest quality, locally sourced materials.