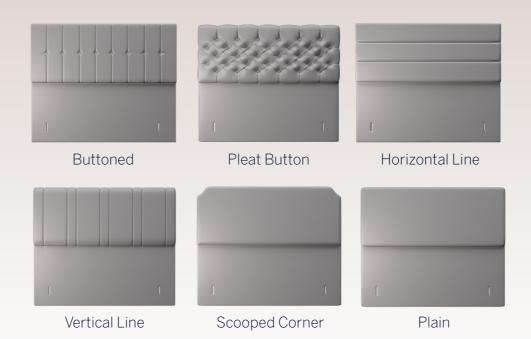

### **Headboards**

**Floor standing headboards** 50" high x 3" deep x width of the bed (up to 5ft wide)

All headboards are also available in adjustable strutted design if required