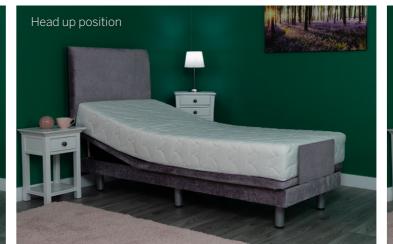

Sometimes the simplest creations are the most beautiful. Never has that saying been truer than with our Henley adjustable bed.

A centrepiece to any bedroom, the Henley adds effortless elegance and style. Sitting on raised stylish legs, this fully adjustable bed offers complete support for your posture and is designed to act as the perfect platform for your mattress, ensuring a restful night's sleep.

With a choice of six modern, generously padded, adjustable strutted headboards and a selection of fine quality fabric coverings, this bed would be perfect for any home.