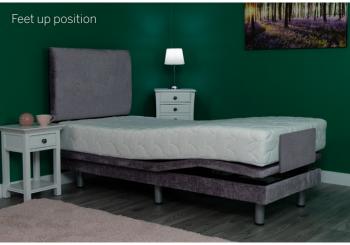

Sometimes the simplest creations are the most beautiful. Never has that saying been truer than with our Henley adjustable bed.

A centrepiece to any bedroom, the Henley adds effortless elegance and style. Sitting on raised stylish legs, this fully adjustable bed offers complete support for your posture and is designed to act as the perfect platform for your mattress, ensuring a restful night's sleep.

With a choice of six modern, generously padded, adjustable strutted headboards and a selection of fine quality fabric coverings, this bed would be perfect for any home.