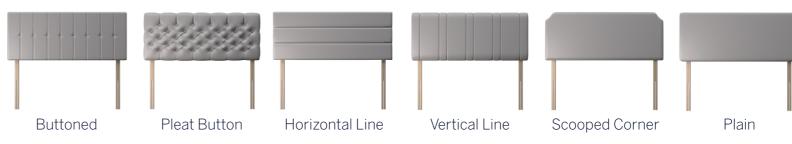

With a choice of six modern, generously padded, adjustable strutted headboards and a selection of fine quality fabric coverings, this bed would be perfect for any home.

## Headboards

**Adjustable strutted headboards** 46" high x 2" deep x width of the bed (up to 5ft wide)

\*Images shown are for representation purposes only. The fabric shown is no longer available.

Authorised and regulated by the Financial Conduct Authority.