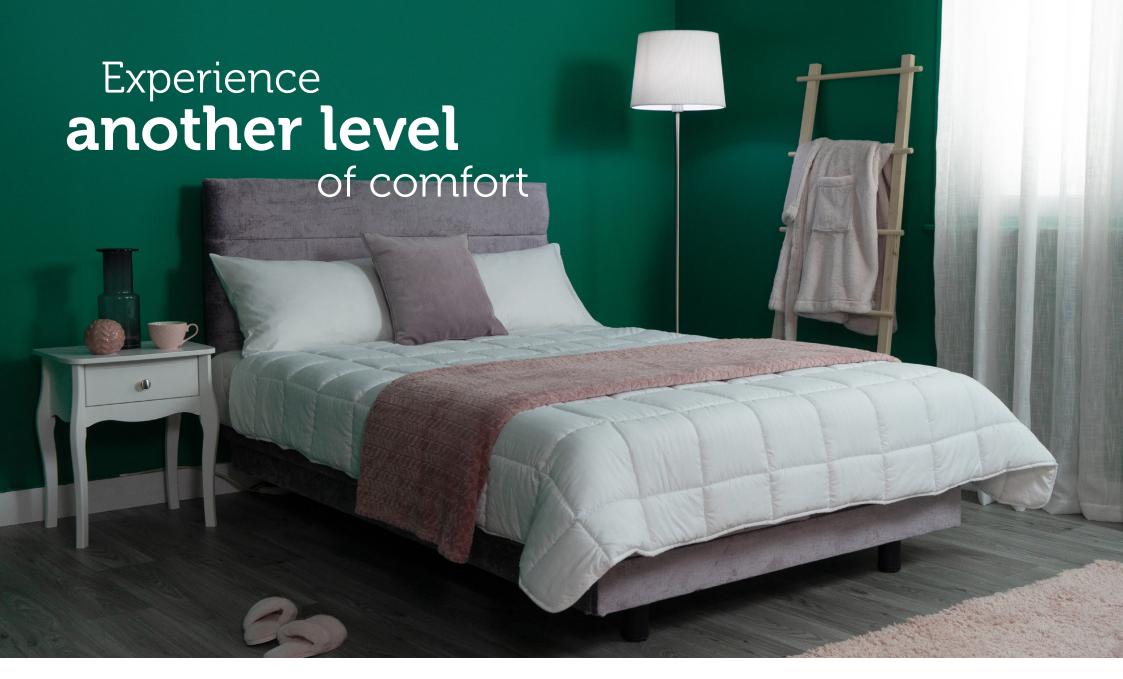

Sometimes the simplest creations are the most beautiful. Never has that saying been truer than with our Henley adjustable bed.

A centrepiece to any bedroom, the Henley adds effortless elegance and style. Sitting on raised stylish legs, this fully adjustable bed offers complete support for your posture and is designed to act as the perfect platform for your mattress, ensuring a restful night's sleep.

With a choice of six modern, generously padded, adjustable strutted headboards and a selection of fine quality fabric coverings, this bed would be perfect for any home.