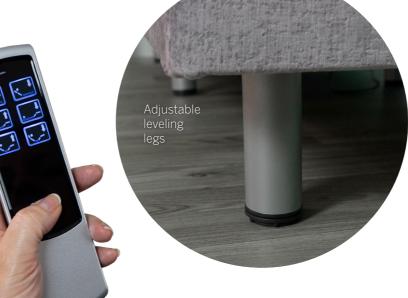

# Henley

**Key product benefits** 

Solid wood adjustable base.

 22 stone lifting capacity. Adjustable levelling legs.

· Wide choice of adjustable strutted headboards.

• Range of bed accessibility options available.