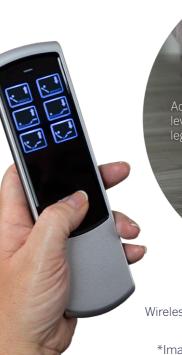

# Henley

**Key product benefits** 

Solid wood adjustable base.

 22 stone lifting capacity. Adjustable levelling legs.

· Wide choice of adjustable strutted headboards.

• Range of bed accessibility options available.