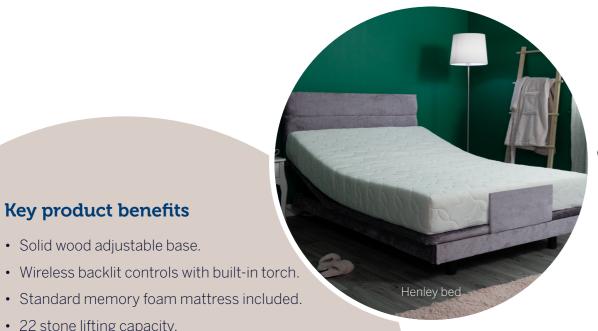

# Henley

**Key product benefits** 

Solid wood adjustable base.

 22 stone lifting capacity. Adjustable levelling legs.

· Wide choice of adjustable strutted headboards.

• Range of bed accessibility options available.