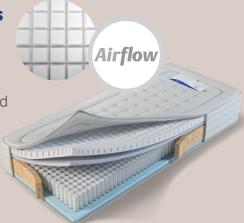

# **Mattress Options**

#### Airflow

The AirFlow Active Comfort mattress is made with a castellated zonal memory foam surface promoting active airflow which aid surface cooling.