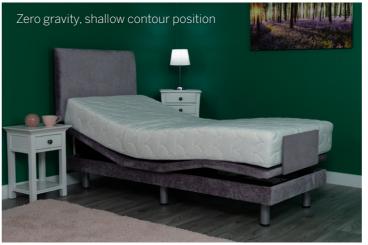

Sometimes the simplest creations are the most beautiful. Never has that saying been truer than with our Henley adjustable bed.

A centrepiece to any bedroom, the Henley adds effortless elegance and style. Sitting on raised stylish legs, this fully adjustable bed offers complete support for your posture and is designed to act as the perfect platform for your mattress, ensuring a restful night's sleep.

With a choice of six modern, generously padded, adjustable strutted headboards and a selection of fine quality fabric coverings, this bed would be perfect for any home.